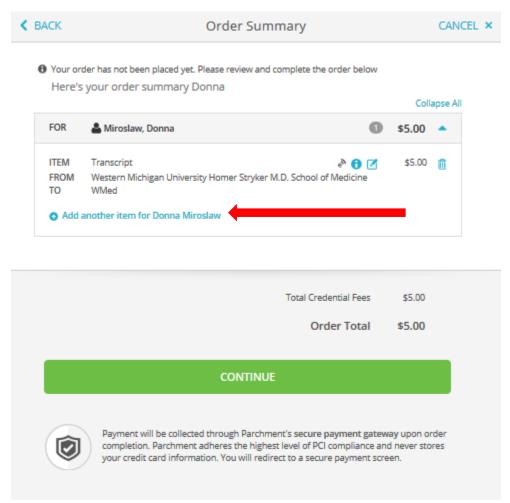

You will then be taken to an Order Summary screen to review your order. If you would like to order an additional transcript, click the Add another item button. Otherwise, click Continue.

You will be directed to a Payment Information screen and your order will be finalized.