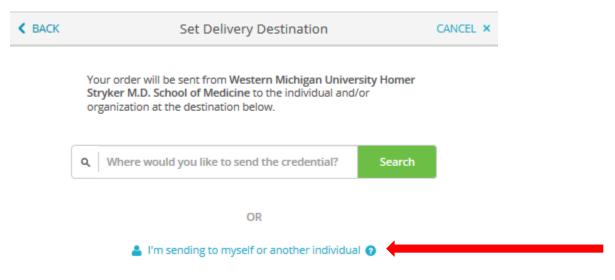

Select your Delivery Destination. If delivering to another institution you may use the search function. If sending to residency or yourself, use the link at the bottom.

Next you will choose if you want an Electronic transcript delievered by Email, or a print and mailed copy. Then enter the recipeint information and continue.

| < BACK                                                                                                                                                                                                    | Set Delivery Destination                                                        | CANCEL × |  |
|-----------------------------------------------------------------------------------------------------------------------------------------------------------------------------------------------------------|---------------------------------------------------------------------------------|----------|--|
| Your order will be sent from Western Michigan University Homer Stryker M.D. School of Medicine to the<br>individual and/or organization at the destination below. Select a delivery method for your order |                                                                                 |          |  |
|                                                                                                                                                                                                           | e <sup>N</sup> (                                                                |          |  |
|                                                                                                                                                                                                           | Electronic<br>Delivered By Email Print & Mailed<br>Printed On Paper &<br>Mailed |          |  |
| RECIPIENT IN                                                                                                                                                                                              | IFORMATION                                                                      |          |  |
| * School N                                                                                                                                                                                                | lame, Business, Person, or Your Name                                            |          |  |
| * Recipie                                                                                                                                                                                                 | nt's Email                                                                      |          |  |
| * Retype                                                                                                                                                                                                  | Email                                                                           |          |  |
|                                                                                                                                                                                                           |                                                                                 |          |  |
|                                                                                                                                                                                                           |                                                                                 |          |  |