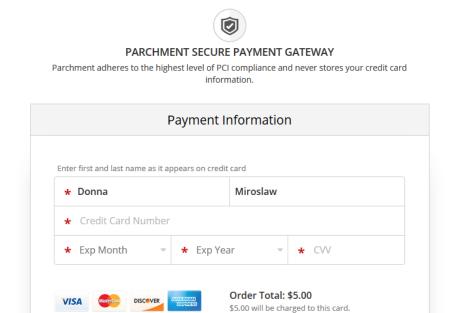

You will then be taken to an Order Summary screen to review your order. If you would like to order an additional transcript, click the Add another item button. Otherwise, click Continue.

You will be directed to a Payment Information screen and your order will be finalized.